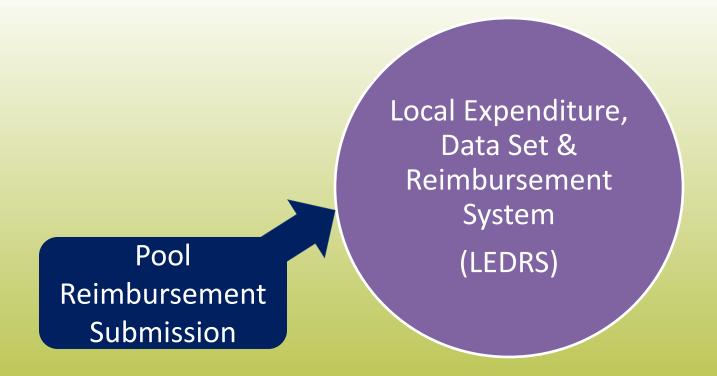

# Fiscal Year 17 – Implementation No Data Set Submission No Expenditure File Submission

- Submission of a new file called LEDRS Local Expenditure, Data Set & Reimbursement System. This is a combined file containing data elements present in the current CSA Data Set and Expenditure File
- LEDRS file submission shall be in concurrence with Pool Fund Reimbursement request

LEDRS File: Data is submitted at the same frequency as the Pool Reimbursement

Files shall be submitted no more than monthly and no less than quarterly.