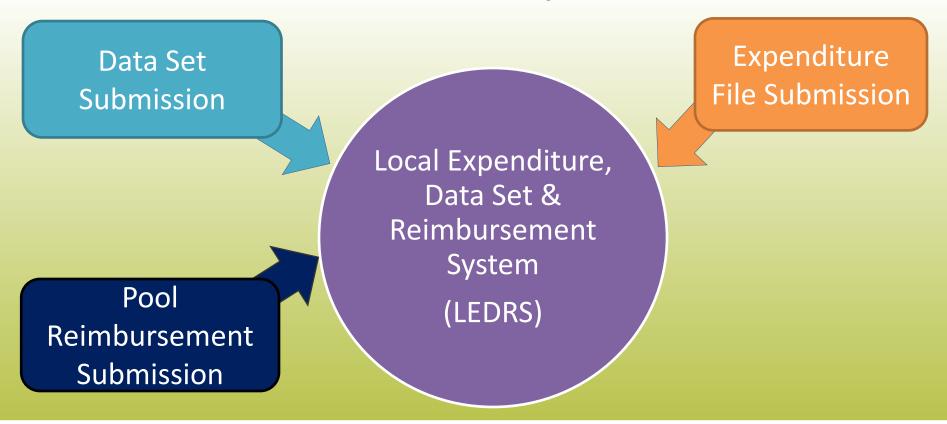

# Fiscal Year 17 – Implementation No Data Set Submission No Expenditure File Submission

- Submission of a new file called LEDRS Local Expenditure, Data Set & Reimbursement System. This is a combined file containing data elements present in the current CSA Data Set and Expenditure File
- LEDRS file submission shall be in concurrence with Pool Fund Reimbursement request

LEDRS File: Data is submitted at the same frequency as the Pool Reimbursement

Files shall be submitted no more than monthly and no less than quarterly.