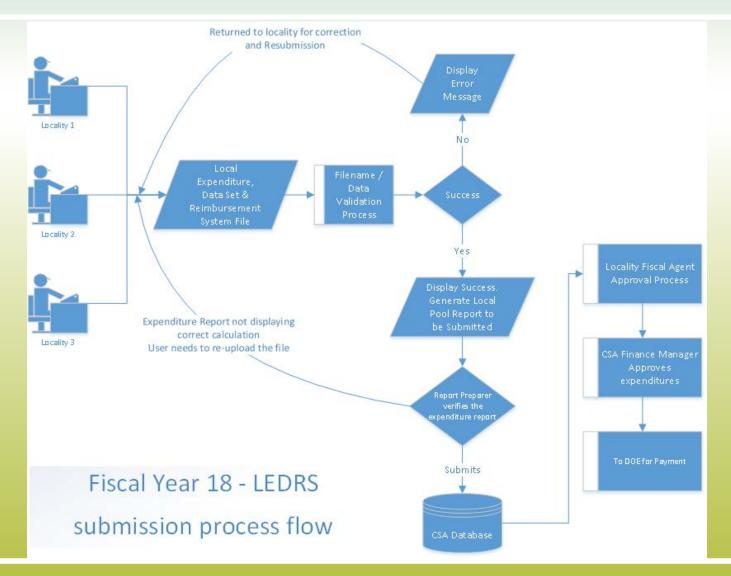

# Fiscal Year 17 – Implementation No Data Set Submission No Expenditure File Submission

- Submission of a new file called LEDRS Local Expenditure, Data Set & Reimbursement System. This is a combined file containing data elements present in the current CSA Data Set and Expenditure File
- LEDRS file submission shall be in concurrence with Pool Fund Reimbursement request

LEDRS File: Data is submitted at the same frequency as the Pool Reimbursement

Files shall be submitted no more than monthly and no less than quarterly.