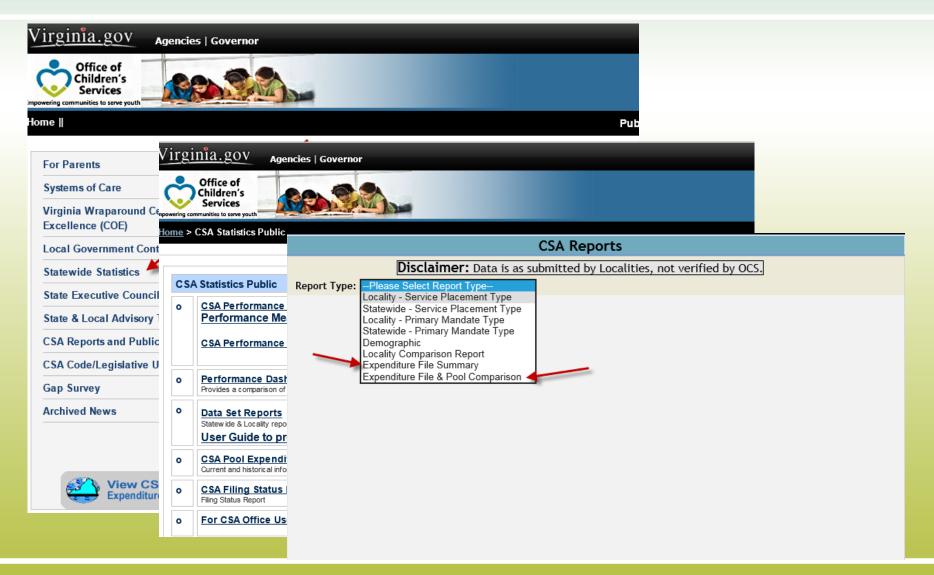

#### **Current CSA Submission Process**

#### 1. Pool Reimbursement

Locality submits the summarized locality expenditures either on a monthly or at least on a quarterly frequency.

Once the report is approved by locality's Fiscal Agent, it is processed for pool fund reimbursement.

#### 2. Data Set

Locality submits the Child and Service information for Quarters 2, 3 & 4. Each quarter in a cumulative manner.

At the end of a Fiscal Year (i.e. during the Quarter 4 file submission, the Data Set Gross Expenditure Total is compared to Pool Reimbursement. This should come with in a 1-2% error margin to be accepted.

#### 3. Expenditure File

Quarterly expenditure files with Child Demographics, Provider details, Service details and Payment/Adjustment details are submitted for data analytics.

Currently these files are submitted; but the analytics system is under construction.