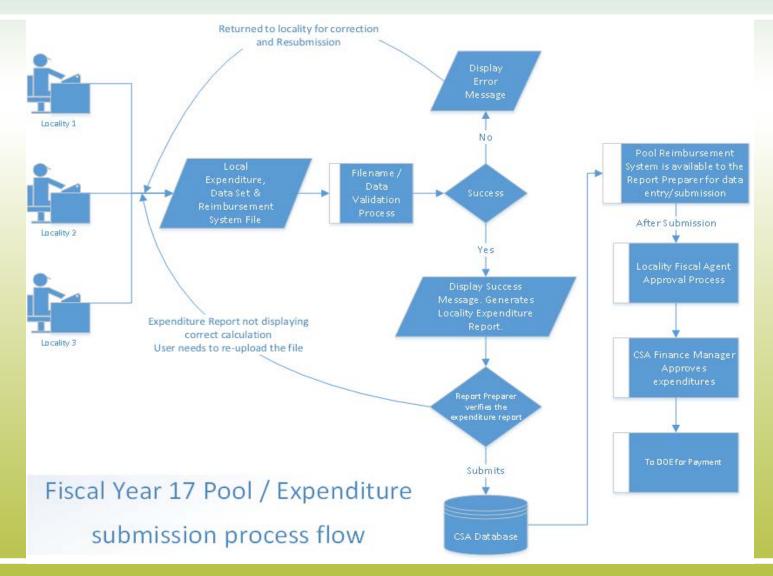

#### 1. Pool Reimbursement

Locality submits the summarized locality expenditures either on a monthly or at least on a quarterly frequency.

Once the report is approved by locality's Fiscal Agent, it is processed for pool fund reimbursement.

#### 2. Data Set

Locality submits the Child and Service information for Quarters 2, 3 & 4. Each quarter in a cumulative manner.

At the end of a Fiscal Year (i.e. during the Quarter 4 file submission, the Data Set Gross Expenditure Total is compared to Pool Reimbursement. This should come with in a 1-2% error margin to be accepted.

#### 3. Expenditure File

Quarterly expenditure files with Child Demographics, Provider details, Service details and Payment/Adjustment details are submitted for data analytics.

Currently these files are submitted; but the analytics system is under construction.

# Fiscal Year 17 – Implementation No Data Set Submission No Expenditure File Submission

- Submission of a new file called LEDRS Local Expenditure, Data Set & Reimbursement System. This is a combined file containing data elements present in the current CSA Data Set and Expenditure File
- LEDRS file submission shall be in concurrence with Pool Fund Reimbursement request

LEDRS File: Data is submitted at the same frequency as the Pool Reimbursement

Files shall be submitted no more than monthly and no less than quarterly.