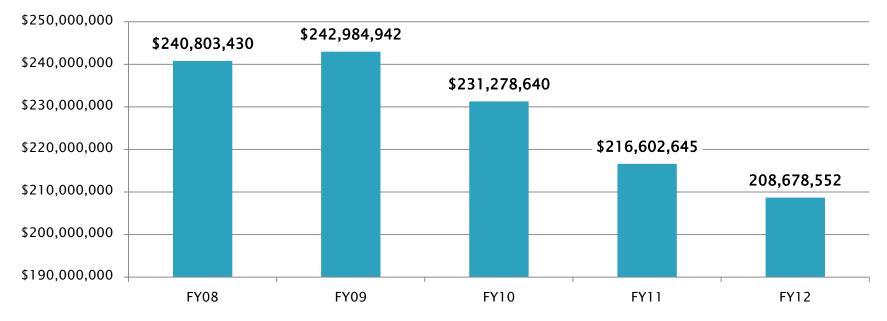

|           | <u> </u>  |           |           |        |           |       |           |           |           |        |                                    | 0               |

## What to Expect in FY14

- The Governor made two GF adjustments to the FY14 introduced (base) budget:
  - Reduce GF by \$19.7M for reduced caseload and utilization
  - Reduce GF by \$9.9M for the purchase of a comprehensive data analytics package – system(s) integration
  - These GF reductions are incorporated into the base locality allocations

#### **Appropriations to Expenditures**



#### **CSA Service Expenditures**

**General Fund Expenditures** 



#### **CSA** Census

#### Youth Served by Referral Source



# **CSA Expenditure Reporting**

- Key reports on the CSA web site:
  - <u>Transaction History Report</u> provides a real-time summary of filed pool expenditure reports and available allocation
  - <u>FA (fiscal agent) Not Approved Report</u> provides a listing of expenditure reports not yet approved by the locality fiscal agent
  - <u>Medicaid Local Share Reporting</u> provides a monthly calculation of Medicaid local share
  - <u>Detail Pool Fund Reimbursement History</u> provides a detail summary of state share payments and financial adjustments

## **CSA Match Rates**

- In July 2008, the State Executive Council (SEC) approved a hierarchy of service categories with varying local match rates
  - The system lowers the local ma