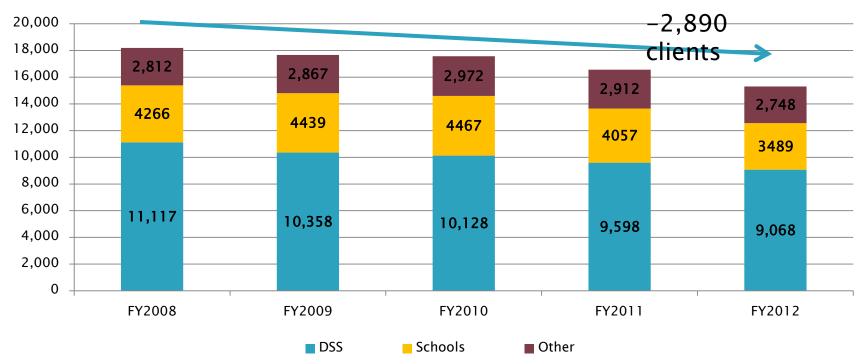

|           | <u> </u>  |           |           |        |           |       |           |           |           |        |                                    | 0               |

## What to Expect in FY14

- The Governor made two GF adjustments to the FY14 introduced (base) budget:
  - Reduce GF by \$19.7M for reduced caseload and utilization
  - Reduce GF by \$9.9M for the purchase of a comprehensive data analytics package – system(s) integration
  - These GF reductions are incorporated into the base locality allocations

#### **Appropriations to Expenditures**



#### **CSA Service Expenditures**

**General Fund Expenditures** 



#### **CSA** Census

#### Youth Served by Referral Source



# **CSA Expenditure Reporting**

- Key reports on the CSA web site:
  - <u>Transaction History Report</u> provides a real-time summary of filed pool expenditure reports and available allocation
  - <u>FA (fiscal agent) Not Approved Report</u> provides a listing of expenditure reports not yet approved by the locality fiscal agent
  - <u>Medicaid Local Share Reporting</u> provides a monthly calculation of Medicaid local share
  - <u>Detail Pool Fund Reimbursement History</u> provides a detail summary of state share payments and financial adjustments

## **CSA Match Rates**

- In July 2008, the State Executive Council (SEC) approved a hierarchy of service categories with varying local match rates
  - The system lowers the local match rate by 50% for community services.
  - The system increa